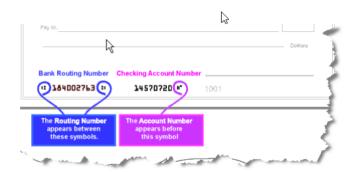

To take advantage of this benefit, return the **Non-Employee Direct Deposit Enrollment Form** below with the following:

- personal checking account number;
- financial institution routing or transit ABA number; and
- a void check for the selected account and financial institution.

It is the responsibility of the non-employee to verify the banking information for accuracy. Please contact Neutral Management at (855) 209-1620 immediately if you find a discrepancy or require an account change.