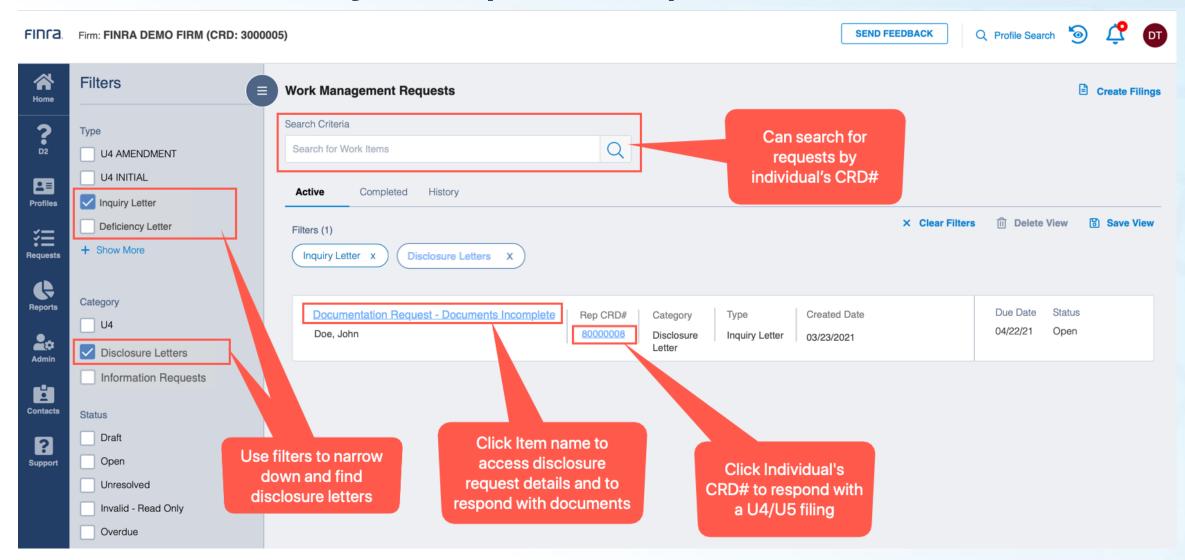

#### FINRA Gateway

- The Requests section of FINRA Gateway already includes outstanding disclosure letters
- Beginning May 1, for disclosure letters related to documentation requests, firms will be able to respond by uploading files directly through FINRA Gateway
- For disclosure letters related to requests for filings, firms will be able to link to the rep's profile to submit the appropriate U4/U5 filings
- The existing CRD→ Queues entitlement will provide users access to disclosure letters. No new entitlement will be required

#### FINRA Gateway – Requests

#### FINRA Gateway - Requests Explained