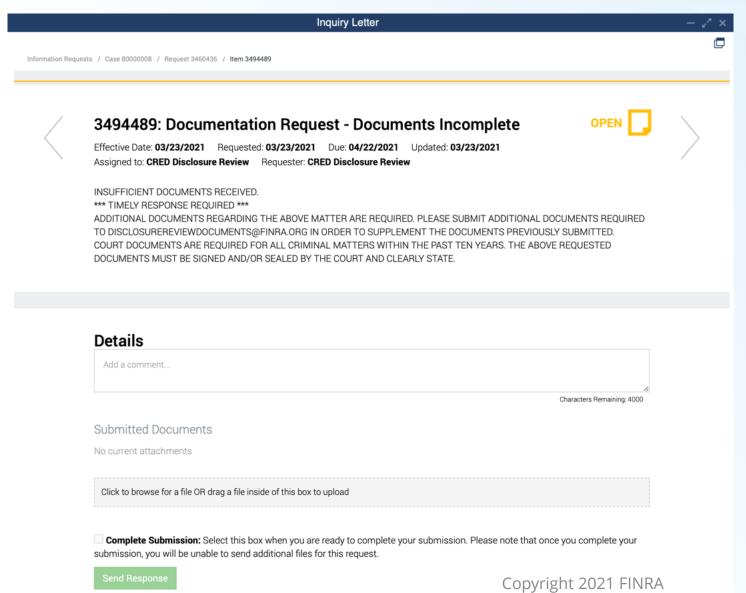

# FINRA Gateway - Document Response (cont.)

| 3494489: Documenta<br>Incomplete                                               | tion Request - Documents OPEN                                                                                           |
|--------------------------------------------------------------------------------|-------------------------------------------------------------------------------------------------------------------------|
|                                                                                | sted: <b>03/23/2021</b> Due: <b>04/22/2021</b> Updated: <b>03/23/2021</b><br>v Requester: <b>CRED Disclosure Review</b> |
| REQUIRED TO DISCLOSUREREVIEW PREVIOUSLY SUBMITTED. COURT DOCUMENTS ARE REQUIRE |                                                                                                                         |
|                                                                                | communicate additional informa                                                                                          |
| Details  Add a comment                                                         | other than documents or a filin                                                                                         |
| Add a comment                                                                  | other than documents or a filin  Characters Remaining: 4000                                                             |
|                                                                                | 46                                                                                                                      |
| Add a comment  Submitted Documents                                             | Characters Remaining: 4000  Upload response files here                                                                  |

Information Requests / Case 80000008 / Request 3460436 / Item 3494489

### 3494489: Documentation Request - Documents Incomplete

Effective Date: 03/23/2021 Requested: 03/23/2021 Due: 04/22/2021 Updated: 03/26/2021

Assigned to: CRED Disclosure Review Requester: CRED Disclosure Review Submitted: 03/26/2021

INSUFFICIENT DOCUMENTS RECEIVED.

\*\*\* TIMELY RESPONSE REQUIRED \*\*\*

ADDITIONAL DOCUMENTS REGARDING THE ABOVE MATTER ARE REQUIRED. PLEASE SUBMIT ADDITIONAL DOCUMENTS REQUIRED TO DISCLOSUREREVIEWDOCUMENTS@FINRA.ORG IN ORDER TO SUPPLEMENT THE DOCUMENTS PREVIOUSLY SUBMITTED.

COURT DOCUMENTS ARE REQUIRED FOR ALL CRIMINAL MATTERS WITHIN THE PAST TEN YEARS. THE ABOVE REQUESTED DOCUMENTS MUST BE SIGNED AND/OR SEALED BY THE COURT AND CLEARLY STATE.