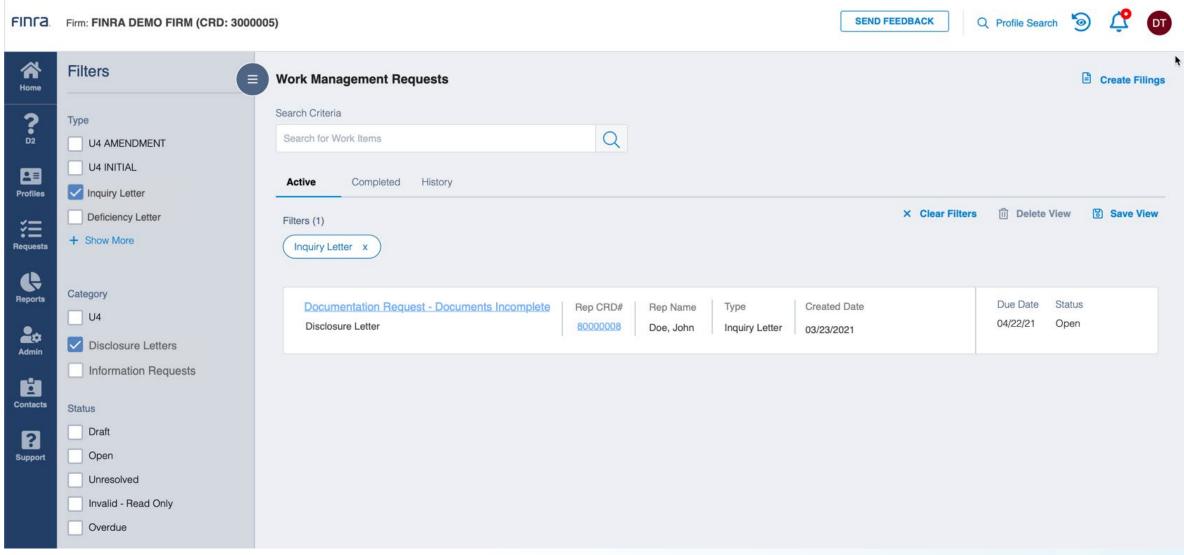

#### FINRA Gateway

- The Requests section of FINRA Gateway already includes outstanding disclosure letters
- Beginning May 1, for disclosure letters related to documentation requests, firms will be able to respond by uploading files directly through FINRA Gateway
- For disclosure letters related to requests for filings, firms will be able to link to the rep's profile to submit the appropriate U4/U5 filings
- The existing CRD→ Queues entitlement will provide users access to disclosure letters. No new entitlement will be required

#### FINRA Gateway – Requests

#### FINRA Gateway - Requests Explained