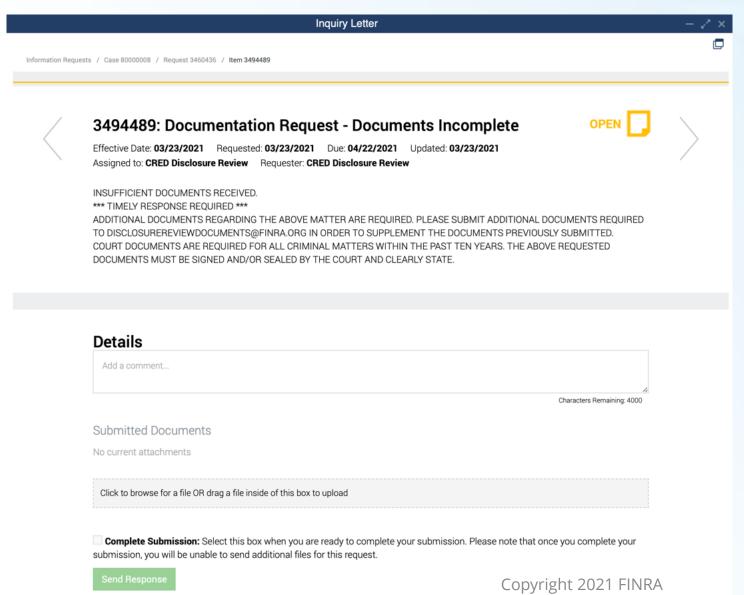

# FINRA Gateway - Document Response (cont.)

| 3494489: Documenta<br>Incomplete                                               | tion Request - Documents OPEN                                                                                           |
|--------------------------------------------------------------------------------|-------------------------------------------------------------------------------------------------------------------------|
|                                                                                | sted: <b>03/23/2021</b> Due: <b>04/22/2021</b> Updated: <b>03/23/2021</b><br>v Requester: <b>CRED Disclosure Review</b> |
| REQUIRED TO DISCLOSUREREVIEW PREVIOUSLY SUBMITTED. COURT DOCUMENTS ARE REQUIRE |                                                                                                                         |
|                                                                                | communicate additional informa                                                                                          |
| Details  Add a comment                                                         | other than documents or a filin                                                                                         |
| Add a comment                                                                  | other than documents or a filin  Characters Remaining: 4000                                                             |
|                                                                                | 46                                                                                                                      |
| Add a comment  Submitted Documents                                             | Characters Remaining: 4000  Upload response files here                                                                  |

Information Requests / Case 80000008 / Request 3460436 / Item 3494489

### 3494489: Documentation Request - Documents Incomplete

Effective Date: 03/23/2021 Requested: 03/23/2021 Due: 04/22/2021 Updated: 03/26/2021

Assigned to: CRED Disclosure Review Requester: CRED Disclosure Review Submitted: 03/26/2021

INSUFFICIENT DOCUMENTS RECEIVED.

\*\*\* TIMELY RESPONSE REQUIRED \*\*\*

ADDITIONAL DOCUMENTS REGARDING THE ABOVE MATTER ARE REQUIRED. PLEASE SUBMIT ADDITIONAL DOCUMENTS REQUIRED TO DISCLOSUREREVIEWDOCUMENTS@FINRA.ORG IN ORDER TO SUPPLEMENT THE DOCUMENTS PREVIOUSLY SUBMITTED.

COURT DOCUMENTS ARE REQUIRED FOR ALL CRIMINAL MATTERS WITHIN THE PAST TEN YEARS. THE ABOVE REQUESTED DOCUMENTS MUST BE SIGNED AND/OR SEALED BY THE COURT AND CLEARLY STATE.