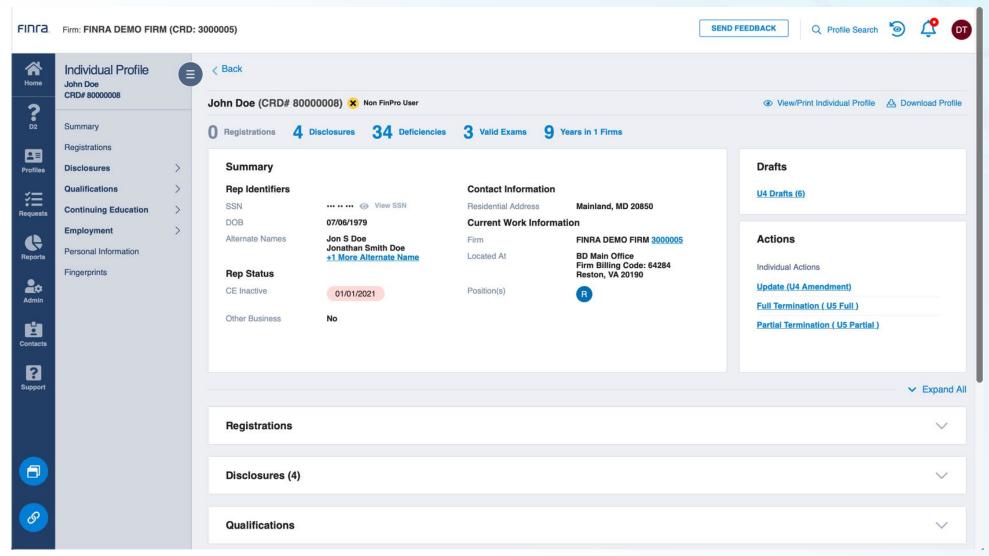

# FINRA Gateway – Filing Response

#### FINRA Gateway – Filing Response (cont.)

### FINRA Gateway – Filing Response (cont.)