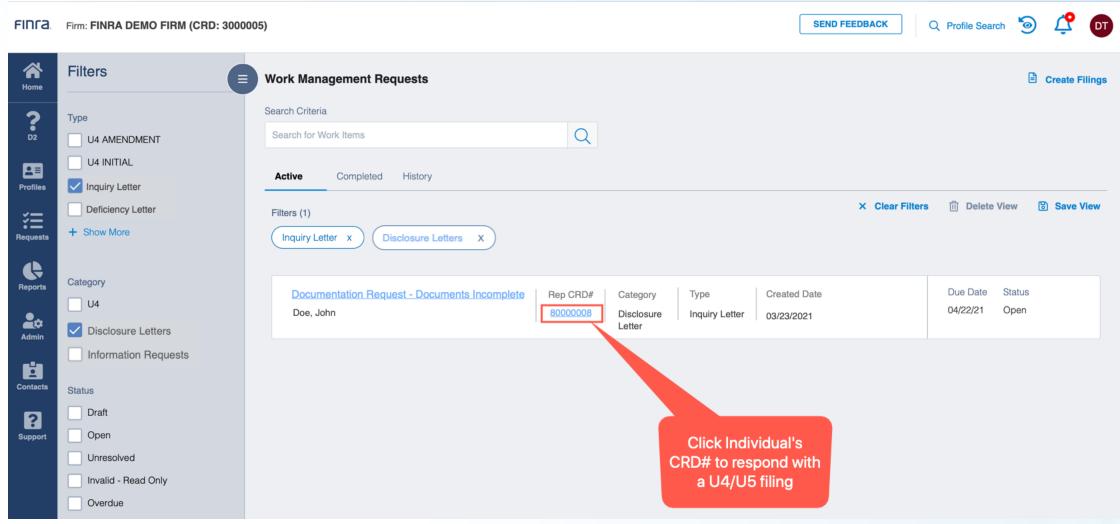

#### FINRA Gateway

- The Requests section of FINRA Gateway already includes outstanding disclosure letters
- Beginning May 1, for disclosure letters related to documentation requests, firms will be able to respond by uploading files directly through FINRA Gateway
- For disclosure letters related to requests for filings, firms will be able to link to the rep's profile to submit the appropriate U4/U5 filings
- The existing CRD→ Queues entitlement will provide users access to disclosure letters. No new entitlement will be required

# FINRA Gateway – Filing Response