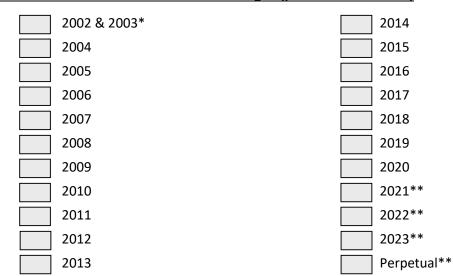

## 2. DATA SETS

Please select the requested calendar year(s):

## Data received will be at least 36 months aged (per FINRA Rule 7730)

\* 2002 and 2003 Calendar Years are packaged together (per FINRA Rule 7730)

\*\* If future years or the Perpetual subscription are selected, the data will be provided in quarterly increments as it becomes available and Academic Institution will be billed at the beginning of each calendar year for the available calendar year's data. The Perpetual Subscription will continue until the Academic Institution submits written notification of cancellation.